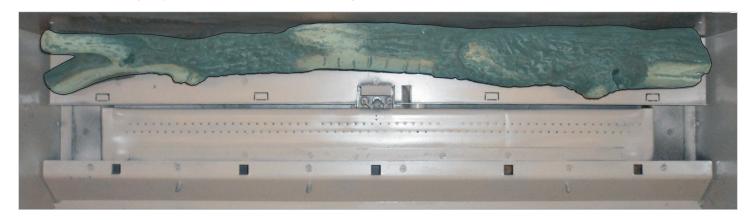

#### Replacement glowing embers Part Number

| LS41THF | 15999 |
|---------|-------|
|         |       |

FRONT VIEW - COMPLETED LOG SET INSTALLATION (WITHOUT EMBERS)

Place the Rear Log (A) onto the rear of the burner cover so that it rests against the back of the firebox. Center the log so the ends
of the log are approximately 1 inch from the sides of the firebox.
 Note: The back log may require some rotation so it rests against the rear wall of the firebox.