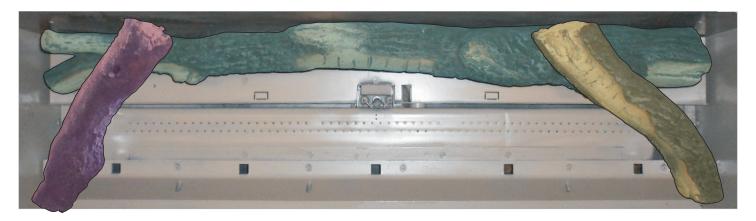

#### Replacement glowing embers Part Number

| LS41THF | 15999 |
|---------|-------|
|         |       |

FRONT VIEW - COMPLETED LOG SET INSTALLATION (WITHOUT EMBERS)

Place the Rear Log (A) onto the rear of the burner cover so that it rests against the back of the firebox. Center the log so the ends
of the log are approximately 1 inch from the sides of the firebox.
 Note: The back log may require some rotation so it rests against the rear wall of the firebox.