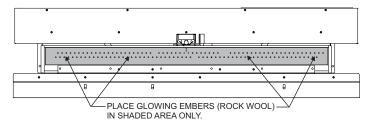

#### **Proper Placement of Glowing Embers**

Glowing embers can be added to burners for a glowing ember effect. It must be positioned only on top of the burner. The photos in this manual show the proper placement of glowing embers.

Log Placement - Figure 1

**Attention:** Refer to Page 4 Parts List and Parts View to order logs for your appropriate model number.

Glowing embers should be dime-sized pieces that are fluffed up prior to placement onto the burner. A single layer of glowing embers is sufficient; do not over-apply.

NOTE: Once the installation is complete with the log set and glowing embers in place, operate the fireplace to verify flame appearance. If there are flames directly impinging a log, turn off fireplace, then remove the glowing ember material directly below where the flame impingement occurred. This should eliminate sooting on the log, and provide a more pleasing flame appearance.