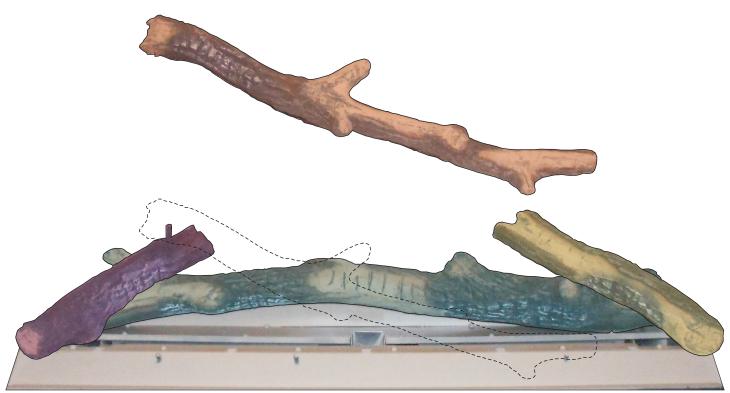

are approximately 1 inch from the sides of the firebox.
 Note: The back log may require some rotation so it rests against the rear wall of the firebox.



**TOP VIEW** 



**FRONT VIEW** 

Page 6 33636-0-0314

2. Place Left Log (B) onto the left pin on the Rear Log (A) and angled down so that it rests on the front of the burner cover and against the left wall of the firebox.



**TOP VIEW** 



**FRONT VIEW** 

3. Place Right Log (C) onto the right pin on the Rear Log (A) and angled down so that it rests on the front of the burner cover and against the right wall of the firebox.



**TOP VIEW** 



**FRONT VIEW** 

Page 8 33636-0-0314

4. Place Top Branch (D) onto the pin on the Left Log (B) and angled down so that it is pinned and rests on the front of the burner cover.



**TOP VIEW** 



**FRONT VIEW** 

5. Place Left Front Log (E) onto the left two pins on the burner cover.



**TOP VIEW** 



**FRONT VIEW** 

Page 10 33636-0-0314

## **MASTER PARTS DISTRIBUTOR LIST**

To Order Parts Under Warranty, please contact your local Empire dealer. See the dealer locator at www.empirecomfort. com. To provide warranty service, your dealer will need your name and address, purchase date and serial number, and the nature of the problem with the unit.

To Order Parts After the Warranty Period, please contact your dealer or one of the Master Parts Distributors listed below. This list changes from time to time. For the current list, please click on the Master Parts button at www.empirecomfort.com. Please note: Master Parts Distributors are independent businesses that stock the most com