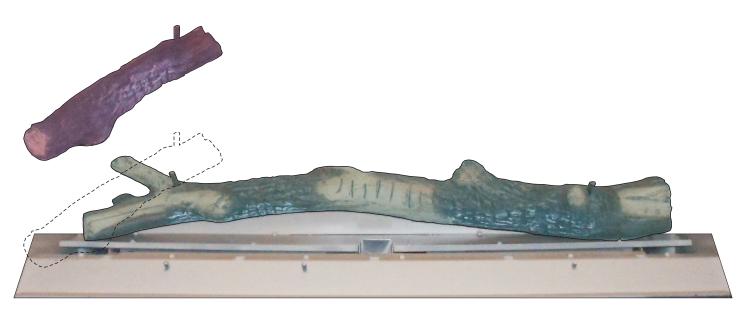

**TOP VIEW** 

**FRONT VIEW** 

Page 6 33636-0-0314

2. Place Left Log (B) onto the left pin on the Rear Log (A) and angled down so that it rests on the front of the burner cover and against the left wall of the firebox.