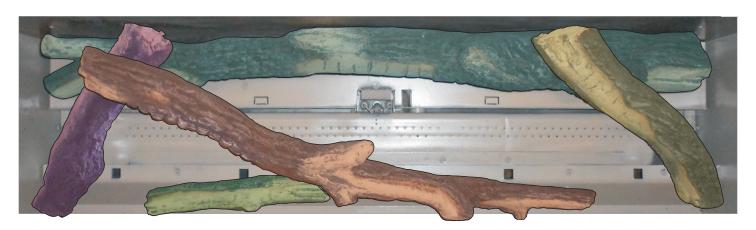

#### **Proper Log Placement**

Log placement is critical to proper burner performance. Logs must be correctly positioned. The photos in this manual show the proper pinned position for logs on this set. Owners need to be shown proper log placement and instructed not to move the logs.

Logs must fit firmly onto the burner when positioned as shown in the photos. Misformed logs or logs with sloppy pin holes must be replaced.

#### **All Logs**

The positioning of the logs is critical to the safe and clean operation of this heater. Sooting and other problems may result if the logs are not properly and firmly positioned in the appliance.

#### Refer to Figure 1 for the following warning.

**Warning:** Failure to position the parts in accordance with this diagram or failure to use only parts specifically approved with this appliance may result in property damage or personal injury.

Log Placement - Figure 1

**Attention:** Refer to Page 4 Parts List and Parts View to order logs for your appropriate model number.

Glowing embers should be dime-sized pieces that are fluffed up prior to placement onto the burner. A single layer of glowing embers is sufficient; do not over-apply.