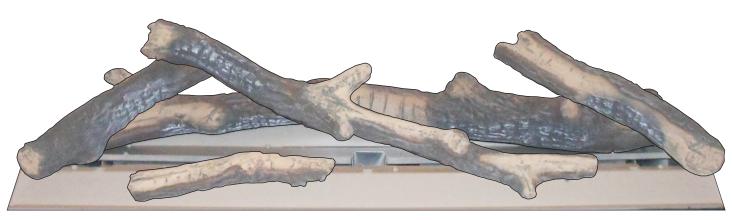

#### Replacement glowing embers Part Number

| LS41THF | 15999 |
|---------|-------|
|         |       |

FRONT VIEW - COMPLETED LOG SET INSTALLATION (WITHOUT EMBERS)

Place the Rear Log (A) onto the rear of the burner cover so that it rests against the back of the firebox. Center the log so the ends
of the log are approximately 1 inch from the sides of the firebox.
 Note: The back log may require some rotation so it rests against the rear wall of the firebox.

**TOP VIEW** 

**FRONT VIEW** 

Page 6 33636-0-0314

2. Place Left Log (B) onto the left pin on the Rear Log (A) and angled down so that it rests on the front of the burner cover and against the left wall of the firebox.

**TOP VIEW** 

**FRONT VIEW** 

3. Place Right Log (C) onto the right pin on the Rear Log (A) and angled down so that it rests on the front of the burner cover and against the right wall of the firebox.

**TOP VIEW** 

**FRONT VIEW** 

Page 8 33636-0-0314

4. Place Top Branch (D) onto the pin on the Left Log (B) and angled down so that it is pinned and rests on the front of the burner cover.

**TOP VIEW** 

**FRONT VIEW** 

5. Place Left Front Log (E) onto the left two pins on the burner cover.

**TOP VIEW** 

**FRONT VIEW** 

Page 10 33636-0-0314