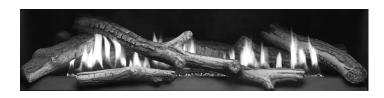

#### **Proper Log Placement**

Log placement is critical to proper burner performance. Logs must be correctly positioned. The photos in this manual show the proper pinned position for logs on this set. Owners need to be shown proper log placement and instructed not to move the logs.

#### Make Owners Aware of Proper Log Set Operation

Properly installed and properly maintained log sets do not deposit soot on the logs. If users see soot appear on a log, call for service. Do not continue to operate the log set.