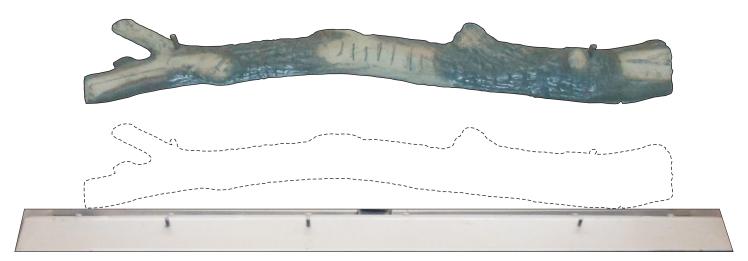

#### Replacement glowing embers Part Number

| LS41THF | 15999 |
|---------|-------|
|         |       |

FRONT VIEW - COMPLETED LOG SET INSTALLATION (WITHOUT EMBERS)

Place the Rear Log (A) onto the rear of the burner cover so that it rests against the back of the firebox. Center the log so the ends
of the log are approximately 1 inch from the sides of the firebox.
 Note: The back log may require some rotation so it rests against the rear wall of the firebox.