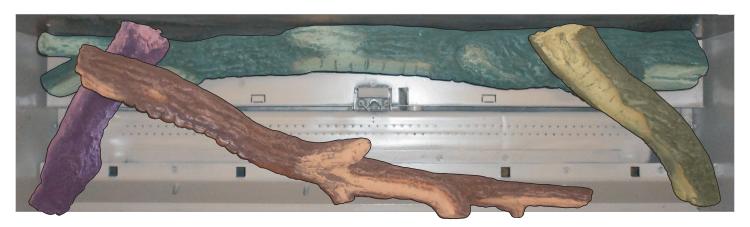

**FRONT VIEW** 

Page 8 33636-0-0314

4. Place Top Branch (D) onto the pin on the Left Log (B) and angled down so that it is pinned and rests on the front of the burner cover.

**TOP VIEW** 

**FRONT VIEW** 

5. Place Left Front Log (E) onto the left two pins on the burner cover.