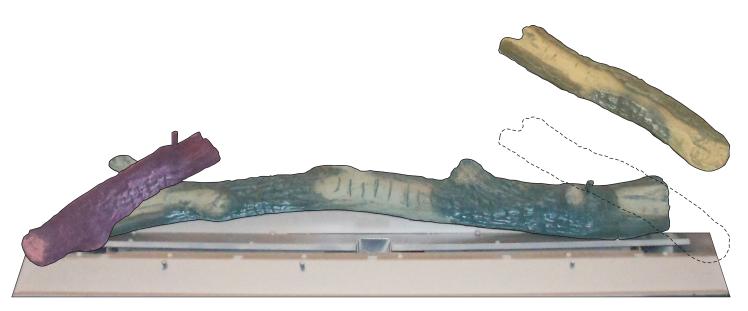

**TOP VIEW** 

**FRONT VIEW** 

Page 6 33636-0-0314

2. Place Left Log (B) onto the left pin on the Rear Log (A) and angled down so that it rests on the front of the burner cover and against the left wall of the firebox.

**TOP VIEW** 

**FRONT VIEW** 

3. Place Right Log (C) onto the right pin on the Rear Log (A) and angled down so that it rests on the front of the burner cover and against the right wall of the firebox.

**TOP VIEW** 