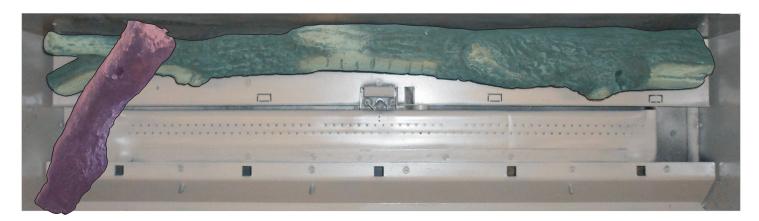

**TOP VIEW** 

**FRONT VIEW** 

Page 6 33636-0-0314

2. Place Left Log (B) onto the left pin on the Rear Log (A) and angled down so that it rests on the front of the burner cover and against the left wall of the firebox.