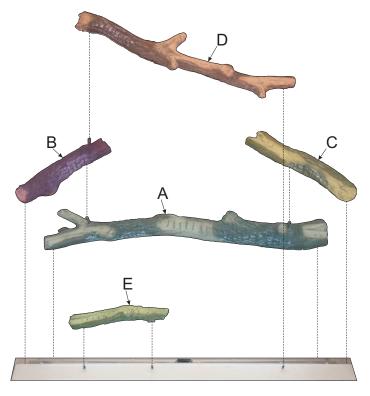

# LOG IDENTIFICATION

| TOP VIEW                                                                                                                                                                                                                                                                                                                                                                                                                                                                                                                                                                                                                                                                                                                                                                                                                                                                                                                                                                                                                                                                                                                                                                                                                                                                                                                                                                                                                                                                                                                                                                                                                                                                                                                                                                                                                                                                                                                                                                                                                                                                                                                       | FRONT VIEW                                                                                                                                                                                                                                                                                                                                                                                                                                                                                                                                                                                                                                                                                                                                                                                                                                                                                                                                                                                                                                                                                                                                                                                                                                                                                                                                                                                                                                                                                                                                                                                                                                                                                                                                                                                                                                                                                                                                                                                                                                                                                                                     | DESCRIPTION         | PART<br>NUMBER |
|--------------------------------------------------------------------------------------------------------------------------------------------------------------------------------------------------------------------------------------------------------------------------------------------------------------------------------------------------------------------------------------------------------------------------------------------------------------------------------------------------------------------------------------------------------------------------------------------------------------------------------------------------------------------------------------------------------------------------------------------------------------------------------------------------------------------------------------------------------------------------------------------------------------------------------------------------------------------------------------------------------------------------------------------------------------------------------------------------------------------------------------------------------------------------------------------------------------------------------------------------------------------------------------------------------------------------------------------------------------------------------------------------------------------------------------------------------------------------------------------------------------------------------------------------------------------------------------------------------------------------------------------------------------------------------------------------------------------------------------------------------------------------------------------------------------------------------------------------------------------------------------------------------------------------------------------------------------------------------------------------------------------------------------------------------------------------------------------------------------------------------|--------------------------------------------------------------------------------------------------------------------------------------------------------------------------------------------------------------------------------------------------------------------------------------------------------------------------------------------------------------------------------------------------------------------------------------------------------------------------------------------------------------------------------------------------------------------------------------------------------------------------------------------------------------------------------------------------------------------------------------------------------------------------------------------------------------------------------------------------------------------------------------------------------------------------------------------------------------------------------------------------------------------------------------------------------------------------------------------------------------------------------------------------------------------------------------------------------------------------------------------------------------------------------------------------------------------------------------------------------------------------------------------------------------------------------------------------------------------------------------------------------------------------------------------------------------------------------------------------------------------------------------------------------------------------------------------------------------------------------------------------------------------------------------------------------------------------------------------------------------------------------------------------------------------------------------------------------------------------------------------------------------------------------------------------------------------------------------------------------------------------------|---------------------|----------------|
|                                                                                                                                                                                                                                                                                                                                                                                                                                                                                                                                                                                                                                                                                                                                                                                                                                                                                                                                                                                                                                                                                                                                                                                                                                                                                                                                                                                                                                                                                                                                                                                                                                                                                                                                                                                                                                                                                                                                                                                                                                                                                                                                |                                                                                                                                                                                                                                                                                                                                                                                                                                                                                                                                                                                                                                                                                                                                                                                                                                                                                                                                                                                                                                                                                                                                                                                                                                                                                                                                                                                                                                                                                                                                                                                                                                                                                                                                                                                                                                                                                                                                                                                                                                                                                                                                | REAR LOG (A)        | 33582          |
|                                                                                                                                                                                                                                                                                                                                                                                                                                                                                                                                                                                                                                                                                                                                                                                                                                                                                                                                                                                                                                                                                                                                                                                                                                                                                                                                                                                                                                                                                                                                                                                                                                                                                                                                                                                                                                                                                                                                                                                                                                                                                                                                | NO STATE OF THE PARTY OF THE PA | RIGHT LOG (C)       | 33583          |
|                                                                                                                                                                                                                                                                                                                                                                                                                                                                                                                                                                                                                                                                                                                                                                                                                                                                                                                                                                                                                                                                                                                                                                                                                                                                                                                                                                                                                                                                                                                                                                                                                                                                                                                                                                                                                                                                                                                                                                                                                                                                                                                                |                                                                                                                                                                                                                                                                                                                                                                                                                                                                                                                                                                                                                                                                                                                                                                                                                                                                                                                                                                                                                                                                                                                                                                                                                                                                                                                                                                                                                                                                                                                                                                                                                                                                                                                                                                                                                                                                                                                                                                                                                                                                                                                                | LEFT LOG (B)        | 33584          |
|                                                                                                                                                                                                                                                                                                                                                                                                                                                                                                                                                                                                                                                                                                                                                                                                                                                                                                                                                                                                                                                                                                                                                                                                                                                                                                                                                                                                                                                                                                                                                                                                                                                                                                                                                                                                                                                                                                                                                                                                                                                                                                                                |                                                                                                                                                                                                                                                                                                                                                                                                                                                                                                                                                                                                                                                                                                                                                                                                                                                                                                                                                                                                                                                                                                                                                                                                                                                                                                                                                                                                                                                                                                                                                                                                                                                                                                                                                                                                                                                                                                                                                                                                                                                                                                                                | TOP BRANCH (D)      | 33585          |
| The second of th |                                                                                                                                                                                                                                                                                                                                                                                                                                                                                                                                                                                                                                                                                                                                                                                                                                                                                                                                                                                                                                                                                                                                                                                                                                                                                                                                                                                                                                                                                                                                                                                                                                                                                                                                                                                                                                                                                                                                                                                                                                                                                                                                | LEFT FRONT TWIG (E) | 33586          |