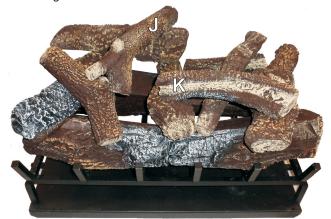

## **LOG IDENTIFICATION - LTH1130ST**

| LOG IDENTIFICATION -                                                                                                                                                                                                                                                                                                                                                                                                                                                                                                                                                                                                                                                                                                                                                                                                                                                                                                                                                                                                                                                                                                                                                                                                                                                                                                                                                                                                                                                                                                                                                                                                                                                                                                                                                                                                                                                                                                                                                                                                                                                                                                           | LTH1130ST                           |
|--------------------------------------------------------------------------------------------------------------------------------------------------------------------------------------------------------------------------------------------------------------------------------------------------------------------------------------------------------------------------------------------------------------------------------------------------------------------------------------------------------------------------------------------------------------------------------------------------------------------------------------------------------------------------------------------------------------------------------------------------------------------------------------------------------------------------------------------------------------------------------------------------------------------------------------------------------------------------------------------------------------------------------------------------------------------------------------------------------------------------------------------------------------------------------------------------------------------------------------------------------------------------------------------------------------------------------------------------------------------------------------------------------------------------------------------------------------------------------------------------------------------------------------------------------------------------------------------------------------------------------------------------------------------------------------------------------------------------------------------------------------------------------------------------------------------------------------------------------------------------------------------------------------------------------------------------------------------------------------------------------------------------------------------------------------------------------------------------------------------------------|-------------------------------------|
|                                                                                                                                                                                                                                                                                                                                                                                                                                                                                                                                                                                                                                                                                                                                                                                                                                                                                                                                                                                                                                                                                                                                                                                                                                                                                                                                                                                                                                                                                                                                                                                                                                                                                                                                                                                                                                                                                                                                                                                                                                                                                                                                | LOG A<br>Part No. FG10235<br>Qty. 2 |
|                                                                                                                                                                                                                                                                                                                                                                                                                                                                                                                                                                                                                                                                                                                                                                                                                                                                                                                                                                                                                                                                                                                                                                                                                                                                                                                                                                                                                                                                                                                                                                                                                                                                                                                                                                                                                                                                                                                                                                                                                                                                                                                                | LOG B<br>Part No. FG10236<br>Qty. 2 |
|                                                                                                                                                                                                                                                                                                                                                                                                                                                                                                                                                                                                                                                                                                                                                                                                                                                                                                                                                                                                                                                                                                                                                                                                                                                                                                                                                                                                                                                                                                                                                                                                                                                                                                                                                                                                                                                                                                                                                                                                                                                                                                                                | LOG C<br>Part No. FG10201<br>Qty. 1 |
| and the same of th | LOG D<br>Part No. FG10204<br>Qty. 1 |
|                                                                                                                                                                                                                                                                                                                                                                                                                                                                                                                                                                                                                                                                                                                                                                                                                                                                                                                                                                                                                                                                                                                                                                                                                                                                                                                                                                                                                                                                                                                                                                                                                                                                                                                                                                                                                                                                                                                                                                                                                                                                                                                                | LOG E<br>Part No. FG10281<br>Qty. 1 |
|                                                                                                                                                                                                                                                                                                                                                                                                                                                                                                                                                                                                                                                                                                                                                                                                                                                                                                                                                                                                                                                                                                                                                                                                                                                                                                                                                                                                                                                                                                                                                                                                                                                                                                                                                                                                                                                                                                                                                                                                                                                                                                                                | LOG F<br>Part No. FG10229<br>Qty. 1 |
|                                                                                                                                                                                                                                                                                                                                                                                                                                                                                                                                                                                                                                                                                                                                                                                                                                                                                                                                                                                                                                                                                                                                                                                                                                                                                                                                                                                                                                                                                                                                                                                                                                                                                                                                                                                                                                                                                                                                                                                                                                                                                                                                | LOG G<br>Part No. FG10234<br>Qty. 1 |
| and the second of the second o | LOG H<br>Part No. FG10156<br>Qty. 1 |
|                                                                                                                                                                                                                                                                                                                                                                                                                                                                                                                                                                                                                                                                                                                                                                                                                                                                                                                                                                                                                                                                                                                                                                                                                                                                                                                                                                                                                                                                                                                                                                                                                                                                                                                                                                                                                                                                                                                                                                                                                                                                                                                                | LOG I<br>Part No. FG10167<br>Qty. 1 |
|                                                                                                                                                                                                                                                                                                                                                                                                                                                                                                                                                                                                                                                                                                                                                                                                                                                                                                                                                                                                                                                                                                                                                                                                                                                                                                                                                                                                                                                                                                                                                                                                                                                                                                                                                                                                                                                                                                                                                                                                                                                                                                                                | LOG J<br>Part No. FG10279<br>Qty. 1 |
| The state of the s | LOG K<br>Part No. FG10193<br>Qty. 1 |

## **LOG PLACEMENT - LTH1130ST**

### Installation

Attention: The placement of these 4 logs is MANDATORY.
Place Logs A and B as shown.

2. Place Log C as shown.

3. Place Logs D and E as shown.

4. Place Logs F and G as shown.

5. Place Logs H and I as shown.

6. Place Logs J and K as shown.

35720-0-0515 Page 5

| APPLIANCE SERVICE HISTORY |             |                         |                         |  |  |
|---------------------------|-------------|-------------------------|-------------------------|--|--|
| Date                      | Dealer Name | Service Technician Name | Service Performed/Notes |  |  |
|                           |             |                         |                         |  |  |
|                           |             |                         |                         |  |  |
|                           |             |                         |                         |  |  |
|                           |             |                         |                         |  |  |
|                           |             |                         |                         |  |  |
|                           |             |                         |                         |  |  |
|                           |             |                         |                         |  |  |
|                           |             |                         |                         |  |  |
|                           |             |                         |                         |  |  |
|                           |             |                         |                         |  |  |
|                           |             |                         |                         |  |  |
|                           |             |                         |                         |  |  |
|                           |             |                         |                         |  |  |
|                           |             |                         |                         |  |  |
|                           |             |                         |                         |  |  |
|                           |             |                         |                         |  |  |
|                           | I           |                         |                         |  |  |
|                           |             |                         |                         |  |  |
|                           |             |                         |                         |  |  |
|                           |             |                         |                         |  |  |
|                           |             |                         |                         |  |  |
|                           |             |                         |                         |  |  |
|                           |             |                         |                         |  |  |
|                           |             |                         |                         |  |  |
|                           |             |                         |                         |  |  |
|                           |             |                         |                         |  |  |
|                           |             |                         |                         |  |  |
|                           |             |                         |                         |  |  |
|                           |             |                         |                         |  |  |
|                           |             |                         |                         |  |  |
|                           |             |                         |                         |  |  |
|                           |             |                         |                         |  |  |
|                           |             |                         |                         |  |  |
|                           |             |                         |                         |  |  |
|                           |             |                         |                         |  |  |
|                           |             |                         |                         |  |  |
|                           |             |                         |                         |  |  |
|                           |             |                         |                         |  |  |
|                           |             |                         |                         |  |  |
|                           |             |                         |                         |  |  |
|                           |             |                         |                         |  |  |
|                           |             |                         |                         |  |  |
|                           |             |                         |                         |  |  |
|                           |             |                         |                         |  |  |
|                           |             |                         |                         |  |  |