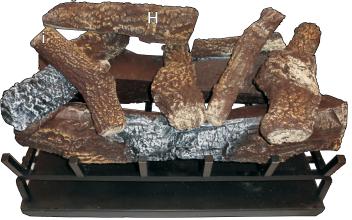

## **LOG IDENTIFICATION - LTH1118ST & LTH1124ST LOG IDENTIFICATION - LTH1118** LOG A Part No. FG10200 Qty. 2 LOG B Part No. FG10228 Qty. 2 LOG C Part No. FG10280 Qty. 1 LOG D Part No. FG10281 Qty. 1 LOG E Part No. FG10167 Qty. 1 LOG F Part No. FG10279 Qty. 1 LOG G Part No. FG10193 Qty. 1 LOG H Part No. FG10201 Qty. 1 LOG I Part No. FG10204 Qty. 1

## LOG PLACEMENT - LTH1118ST & LTH1124ST

1. Attention: The placement of these 4 logs is MANDATORY. Place Logs A and B as shwon.

2a. For LTH1118: Place the remaining logs as shown below.

2b. For LTH1124: Place the remaing logs as shown below. Note: Log J is placed behind Log H.