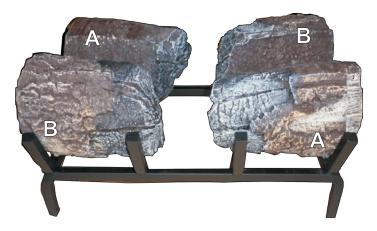

## LOG PLACEMENT - LTH1118ST & LTH1124ST

1. Attention: The placement of these 4 logs is MANDATORY. Place Logs A and B as shwon.

2a. For LTH1118: Place the remaining logs as shown below.

2b. For LTH1124: Place the remaing logs as shown below. Note: Log J is placed behind Log H.