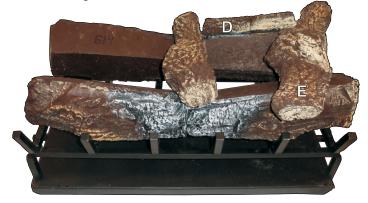

## **LOG PLACEMENT - LTH1130ST**

### Installation

Attention: The placement of these 4 logs is MANDATORY.
Place Logs A and B as shown.

2. Place Log C as shown.

3. Place Logs D and E as shown.

4. Place Logs F and G as shown.

5. Place Logs H and I as shown.