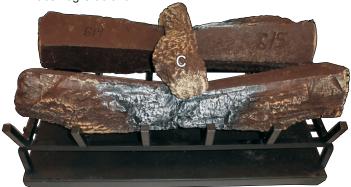

## LOG PLACEMENT - LTH1118ST & LTH1124ST

1. Attention: The placement of these 4 logs is MANDATORY. Place Logs A and B as shwon.

2a. For LTH1118: Place the remaining logs as shown below.

2b. For LTH1124: Place the remaing logs as shown below. Note: Log J is placed behind Log H.