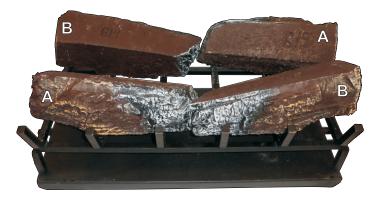

## LOG PLACEMENT - LTH1118ST & LTH1124ST

1. Attention: The placement of these 4 logs is MANDATORY. Place Logs A and B as shwon.

2a. For LTH1118: Place the remaining logs as shown below.

2b. For LTH1124: Place the remaing logs as shown below. Note: Log J is placed behind Log H.