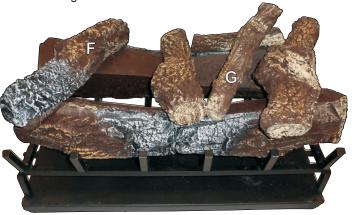

## **LOG PLACEMENT - LTH1130ST**

### Installation

Attention: The placement of these 4 logs is MANDATORY.
Place Logs A and B as shown.

2. Place Log C as shown.

3. Place Logs D and E as shown.

4. Place Logs F and G as shown.

5. Place Logs H and I as shown.

6. Place Logs J and K as shown.

35720-0-0515 Page 5

| APPLIANCE SERVICE HISTORY |             |                         |                         |  |  |
|---------------------------|-------------|-------------------------|-------------------------|--|--|
| Date                      | Dealer Name | Service Technician Name | Service Performed/Notes |  |  |
|                           |             |                         |                         |  |  |
|                           |             |                         |                         |  |  |
|                           |             |                         |                         |  |  |
|                           |             |                         |                         |  |  |
|                           |             |                         |                         |  |  |
|                           |             |                         |                         |  |  |
|                           |             |                         |                         |  |  |
|                           |             |                         |                         |  |  |
|                           |             |                         |                         |  |  |
|                           |             |                         |                         |  |  |
|                           |             |                         |                         |  |  |
|                           |             |                         |                         |  |  |
|                           |             |                         |                         |  |  |
|                           |             |                         |                         |  |  |
|                           |             |                         |                         |  |  |
|                           |             |                         |                         |  |  |
|                           | I           |                         |                         |  |  |
|                           |             |                         |                         |  |  |
|                           |             |                         |                         |  |  |
|                           |             |                         |                         |  |  |
|                           |             |                         |                         |  |  |
|                           |             |                         |                         |  |  |
|                           |             |                         |                         |  |  |
|                           |             |                         |                         |  |  |
|                           |             |                         |                         |  |  |
|                           |             |                         |                         |  |  |
|                           |             |                         |                         |  |  |
|                           |             |                         |                         |  |  |
|                           |             |                         |                         |  |  |
|                           |             |                         |                         |  |  |
|                           |             |                         |                         |  |  |
|                           |             |                         |                         |  |  |
|                           |             |                         |                         |  |  |
|                           |             |                         |                         |  |  |
|                           |             |                         |                         |  |  |
|                           |             |                         |                         |  |  |
|                           |             |                         |                         |  |  |
|                           |             |                         |                         |  |  |
|                           |             |                         |                         |  |  |
|                           |             |                         |                         |  |  |
|                           |             |                         |                         |  |  |
|                           |             |                         |                         |  |  |
|                           |             |                         |                         |  |  |
|                           |             |                         |                         |  |  |
|                           |             |                         |                         |  |  |