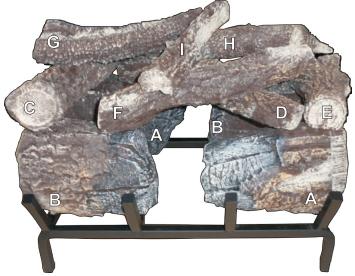

## **LOG IDENTIFICATION - LTH1118ST & LTH1124ST LOG IDENTIFICATION - LTH1118** LOG A Part No. FG10200 Qty. 2 LOG B Part No. FG10228 Qty. 2 LOG C Part No. FG10280 Qty. 1 LOG D Part No. FG10281 Qty. 1 LOG E Part No. FG10167 Qty. 1 LOG F Part No. FG10279 Qty. 1 LOG G Part No. FG10193 Qty. 1 LOG H Part No. FG10201 Qty. 1 LOG I Part No. FG10204 Qty. 1

Note: Logs may differ from those shown.

| LOG IDENTIFICATION - LTH1124                                                                                                                                                                                                                                                                                                                                                                                                                                                                                                                                                                                                                                                                                                                                                                                                                                                                                                                                                                                                                                                                                                                                                                                                                                                                                                                                                                                                                                                                                                                                                                                                                                                                                                                                                                                                                                                                                                                                                                                                                                                                                                   |                                     |  |  |
|--------------------------------------------------------------------------------------------------------------------------------------------------------------------------------------------------------------------------------------------------------------------------------------------------------------------------------------------------------------------------------------------------------------------------------------------------------------------------------------------------------------------------------------------------------------------------------------------------------------------------------------------------------------------------------------------------------------------------------------------------------------------------------------------------------------------------------------------------------------------------------------------------------------------------------------------------------------------------------------------------------------------------------------------------------------------------------------------------------------------------------------------------------------------------------------------------------------------------------------------------------------------------------------------------------------------------------------------------------------------------------------------------------------------------------------------------------------------------------------------------------------------------------------------------------------------------------------------------------------------------------------------------------------------------------------------------------------------------------------------------------------------------------------------------------------------------------------------------------------------------------------------------------------------------------------------------------------------------------------------------------------------------------------------------------------------------------------------------------------------------------|-------------------------------------|--|--|
|                                                                                                                                                                                                                                                                                                                                                                                                                                                                                                                                                                                                                                                                                                                                                                                                                                                                                                                                                                                                                                                                                                                                                                                                                                                                                                                                                                                                                                                                                                                                                                                                                                                                                                                                                                                                                                                                                                                                                                                                                                                                                                                                | LOG A<br>Part No. FG10232<br>Qty. 2 |  |  |
|                                                                                                                                                                                                                                                                                                                                                                                                                                                                                                                                                                                                                                                                                                                                                                                                                                                                                                                                                                                                                                                                                                                                                                                                                                                                                                                                                                                                                                                                                                                                                                                                                                                                                                                                                                                                                                                                                                                                                                                                                                                                                                                                | LOG B<br>Part No. FG10231<br>Qty. 2 |  |  |
|                                                                                                                                                                                                                                                                                                                                                                                                                                                                                                                                                                                                                                                                                                                                                                                                                                                                                                                                                                                                                                                                                                                                                                                                                                                                                                                                                                                                                                                                                                                                                                                                                                                                                                                                                                                                                                                                                                                                                                                                                                                                                                                                | LOG C<br>Part No. FG10201<br>Qty. 1 |  |  |
|                                                                                                                                                                                                                                                                                                                                                                                                                                                                                                                                                                                                                                                                                                                                                                                                                                                                                                                                                                                                                                                                                                                                                                                                                                                                                                                                                                                                                                                                                                                                                                                                                                                                                                                                                                                                                                                                                                                                                                                                                                                                                                                                | LOG D<br>Part No. FG10229<br>Qty. 1 |  |  |
|                                                                                                                                                                                                                                                                                                                                                                                                                                                                                                                                                                                                                                                                                                                                                                                                                                                                                                                                                                                                                                                                                                                                                                                                                                                                                                                                                                                                                                                                                                                                                                                                                                                                                                                                                                                                                                                                                                                                                                                                                                                                                                                                | LOG E<br>Part No. FG10281<br>Qty. 1 |  |  |
|                                                                                                                                                                                                                                                                                                                                                                                                                                                                                                                                                                                                                                                                                                                                                                                                                                                                                                                                                                                                                                                                                                                                                                                                                                                                                                                                                                                                                                                                                                                                                                                                                                                                                                                                                                                                                                                                                                                                                                                                                                                                                                                                | LOG F<br>Part No. FG10167<br>Qty. 1 |  |  |
|                                                                                                                                                                                                                                                                                                                                                                                                                                                                                                                                                                                                                                                                                                                                                                                                                                                                                                                                                                                                                                                                                                                                                                                                                                                                                                                                                                                                                                                                                                                                                                                                                                                                                                                                                                                                                                                                                                                                                                                                                                                                                                                                | LOG G<br>Part No. FG10279<br>Qty. 1 |  |  |
| Service Constitution of the service  | LOG H<br>Part No. FG10156<br>Qty. 1 |  |  |
| The state of the s | LOG I<br>Part No. FG10193<br>Qty. 1 |  |  |
|                                                                                                                                                                                                                                                                                                                                                                                                                                                                                                                                                                                                                                                                                                                                                                                                                                                                                                                                                                                                                                                                                                                                                                                                                                                                                                                                                                                                                                                                                                                                                                                                                                                                                                                                                                                                                                                                                                                                                                                                                                                                                                                                | LOG J<br>Part No. FG10204<br>Qty. 1 |  |  |